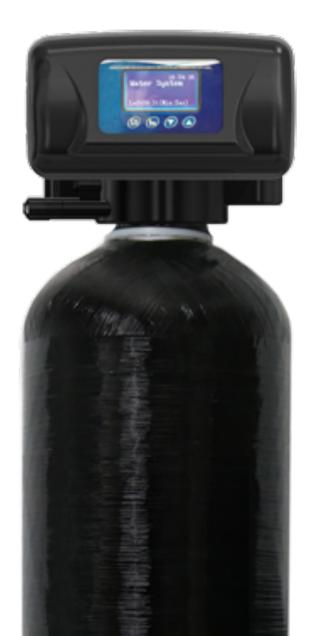

## Profile 2.5 Series Water Softener

- Sparkling glassware
- Cleaner laundry
- Fewer appliance repairs
- Better water heater efficiency
- Save money on cleaning products

The Profile 2.5 Series water softener line is a smart choice for homeowners.

Powered by Pargreen Technologies. Made in the USA. You get high quality at an affordable price.

The digital controller is simple, and easy to use. But don't let that fool you. Our trained installers can dial this system in to your exact water conditions.