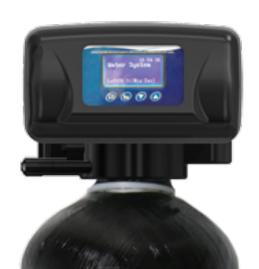

## Profile 2.5 Series Water Softener

- Sparkling glassware
- Cleaner laundry
- Fewer appliance repairs
- Better water heater efficiency
- Save money on cleaning products

The Profile 2.5 Series water softener line is a smart choice for homeowners.

Powered by Pargreen Technologies. Made in the USA. You get high quality at an affordable price.

The digital controller is simple, and easy to use. But don't let that fool you. Our trained installers can dial this system in to your exact water conditions.